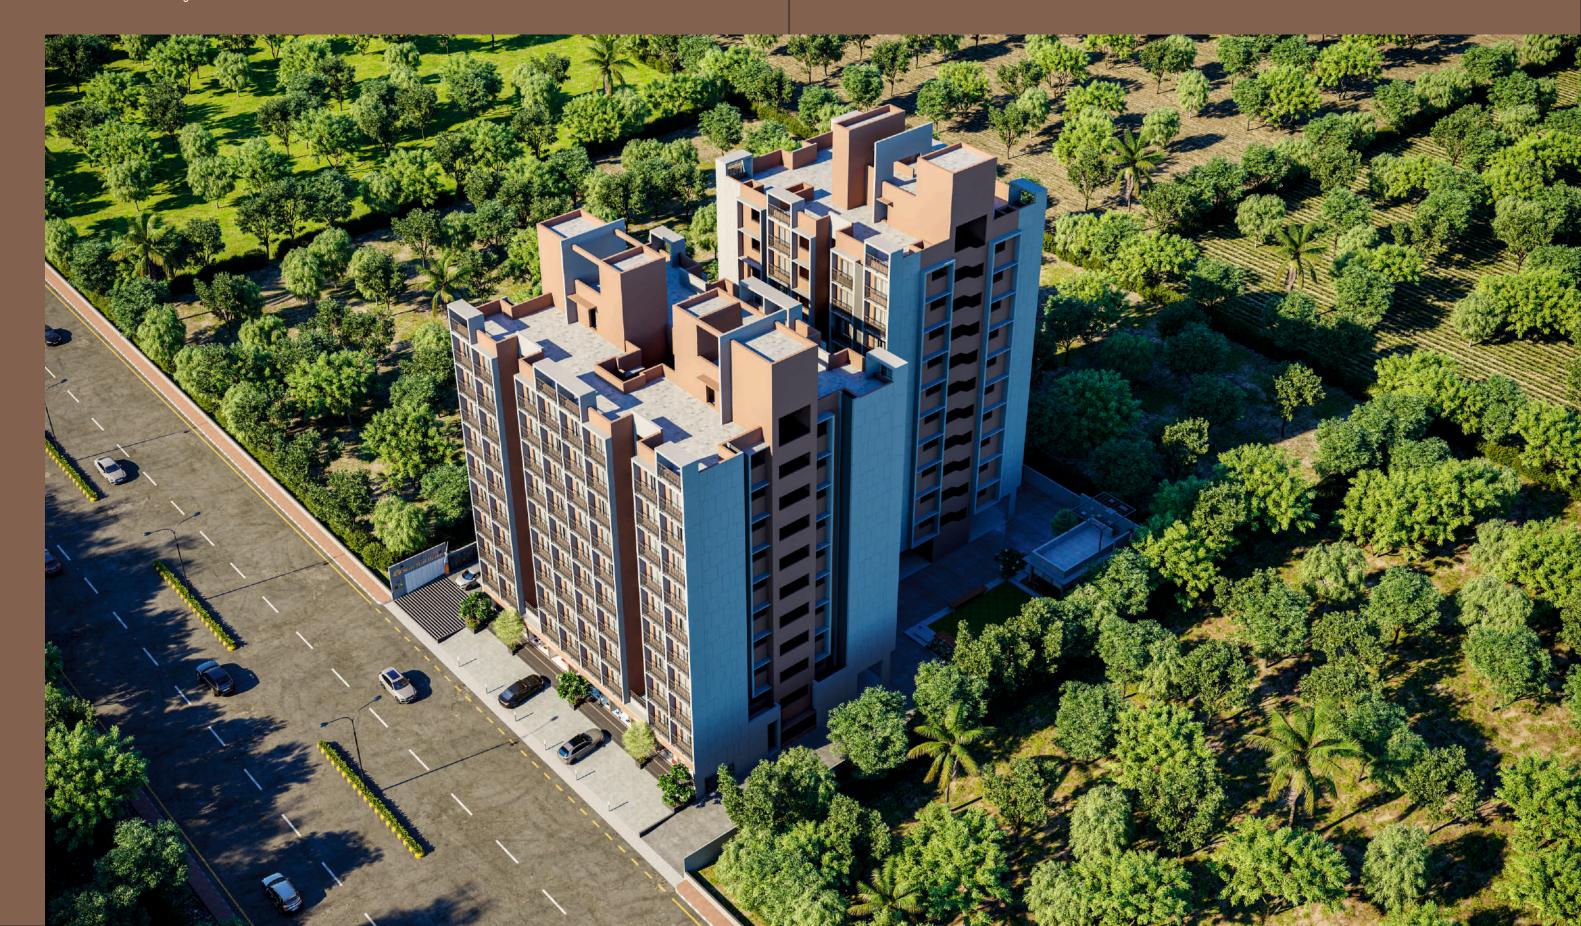

## 12.00 MT WIDE T.P.S. ROAD

#### 12.00 MT WIDE T.P.S. ROAD

**UNIT - 1** 

BLOCK - C

**UNIT - 2** 

## BLOCK - C

UNIT - 3