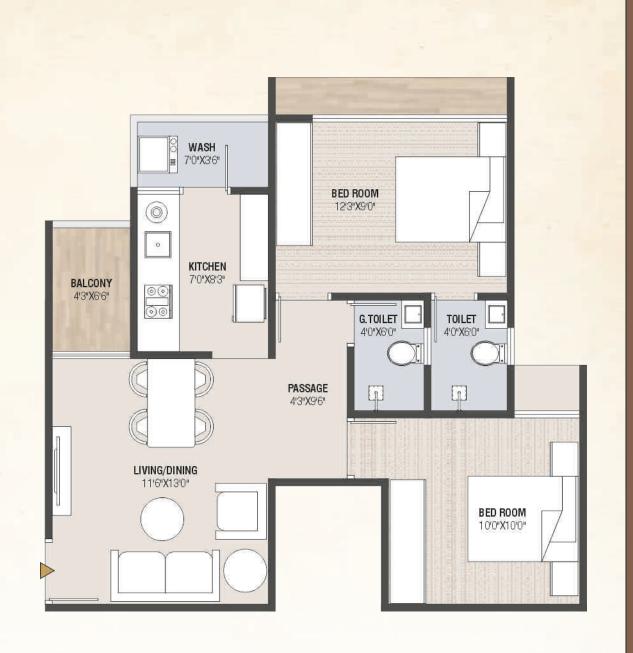

## **Shree Hari Group Project Details**

- 1. Shree Hari Blessing, Narol
- 2. Shree Hari Residency, Narol
- 3. Shree Hari Green, Narol
- 4. Shree Hari Blessing, New C G Road
- 5. Shree Hari Greens, Zundal
- 6. Shree Hari Divine, Zundal
- 7. Shree Hari Dreamland, Vishnodevi Circle

## **SPACIOUS LIVING**

Shree Hari Heaven is a space that we create keeping in mind your aspirations, luxuries, needs and above all moments that make your life, spacious and wide settings, open and inviting landscape with aesthetically done architecture....together it creates.