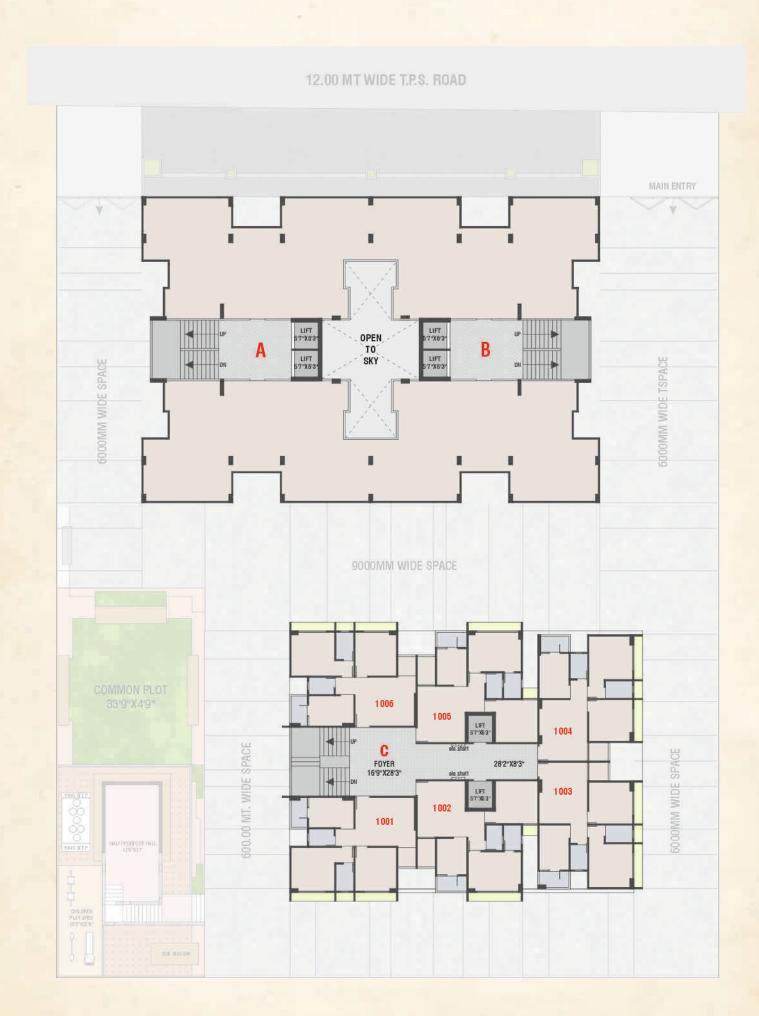

## 12.00 MT WIDE T.P.S. ROAD

#### 12.00 MT WIDE T.P.S. ROAD

**UNIT - 1** 

BLOCK - C

**UNIT - 2** 

## BLOCK - C

UNIT - 3