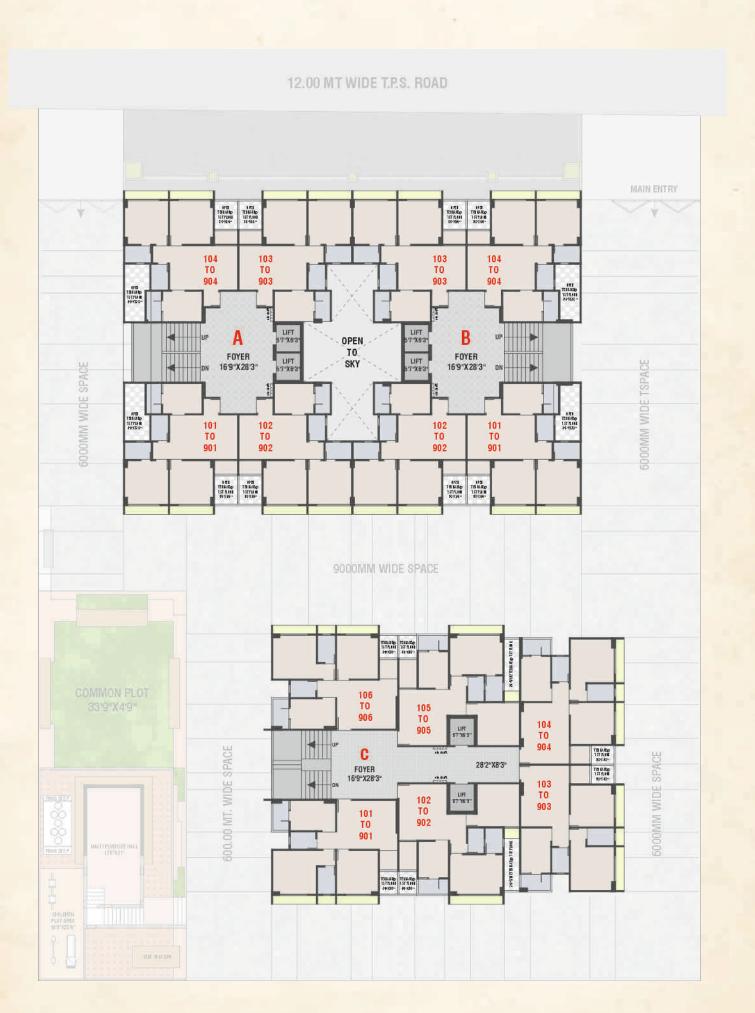

## 12.00 MT WIDE T.P.S. ROAD

#### 12.00 MT WIDE T.P.S. ROAD

**UNIT - 1** 

BLOCK - C

**UNIT - 2** 

## BLOCK - C

UNIT - 3