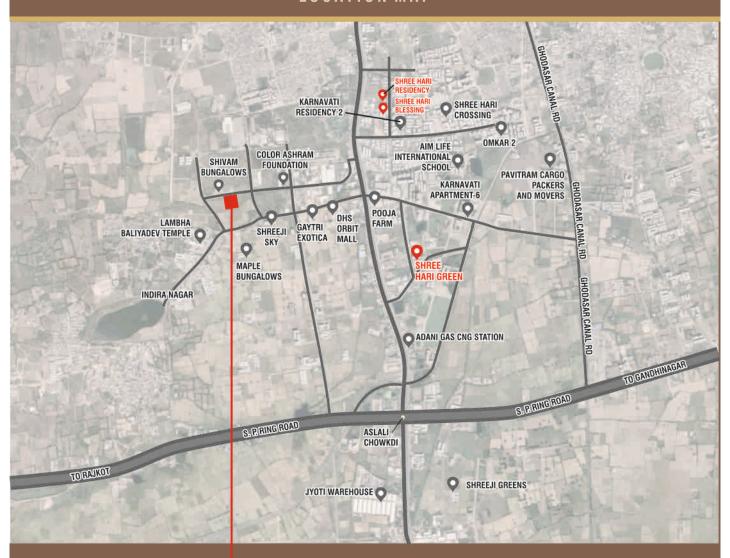

## LOCATION MAP

Nr. Shivam Bungalows, B/h. Baliyadev Temple, Opp. Shreeji Sky, Radhe Residency Road, Lambha, Ahmedabad.

Nr. Shivam Bungalows, B/h. Baliyadev Temple, Opp. Shreeji Sky, Radhe Residency Road, Lambha, Ahmedabad.

> Email :- shreehariblessing@gmail.com www.shreeharibuilders.com

7600113811, 9909901737, 9898701649