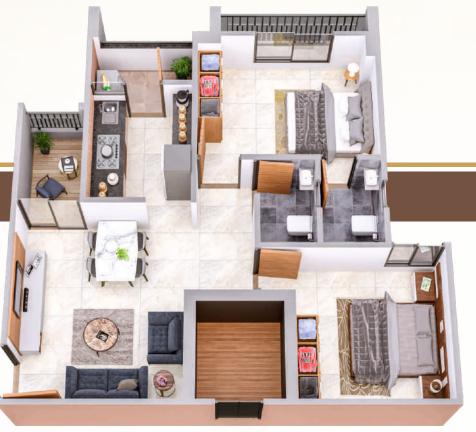

## **SPACIOUS LIVING**

Shree Hari Heaven is a space that we create keeping in mind your aspirations, luxuries, needs and above all moments that make your life, spacious and wide settings, open and inviting landscape with aesthetically done architecture....together it creates.

## COMFORT... REJUVENATE, RELIVE & REFRESH YOURSELF

BASEMENT PARKING

FIRE SAFETY

CLUB HOUSE

SOLAR SYSTEM

EACH BLOCK 2 LIFTS

YOGA DECK