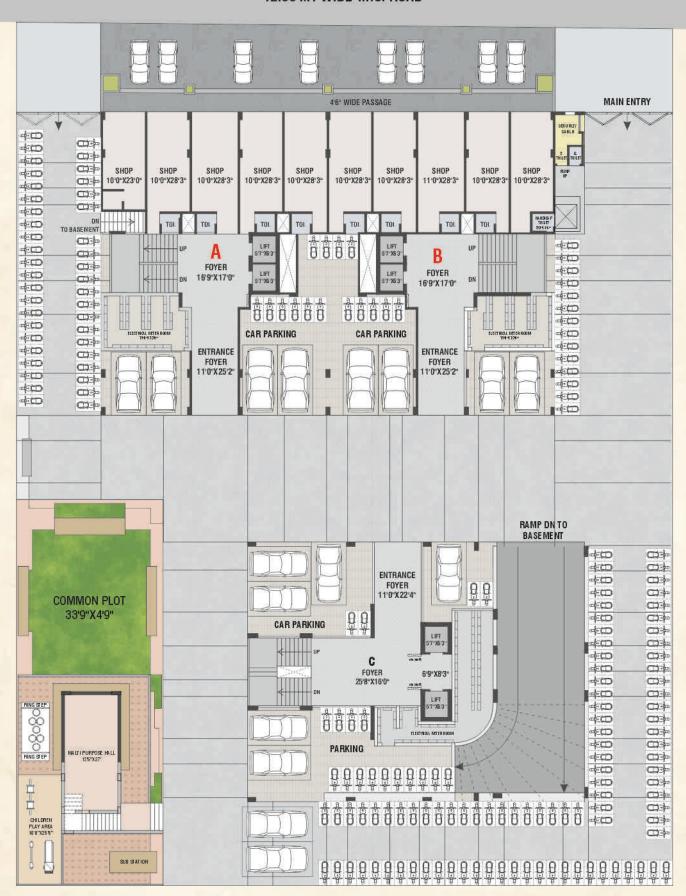

## 12.00 MT WIDE T.P.S. ROAD

#### 12.00 MT WIDE T.P.S. ROAD

**UNIT - 1** 

BLOCK - C

**UNIT - 2** 

## BLOCK - C

UNIT - 3