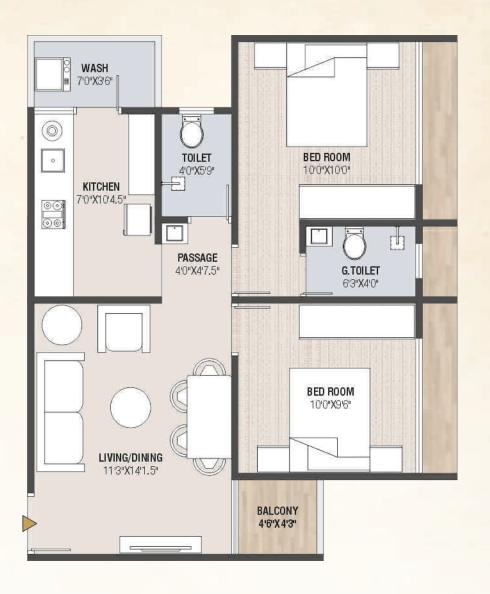

## **Shree Hari Group Project Details**

- 1. Shree Hari Blessing, Narol
- 2. Shree Hari Residency, Narol
- 3. Shree Hari Green, Narol
- 4. Shree Hari Blessing, New C G Road
- 5. Shree Hari Greens, Zundal
- 6. Shree Hari Divine, Zundal
- 7. Shree Hari Dreamland, Vishnodevi Circle

## **SPACIOUS LIVING**

Shree Hari Heaven is a space that we create keeping in mind your aspirations, luxuries, needs and above all moments that make your life, spacious and wide settings, open and inviting landscape with aesthetically done architecture....together it creates.