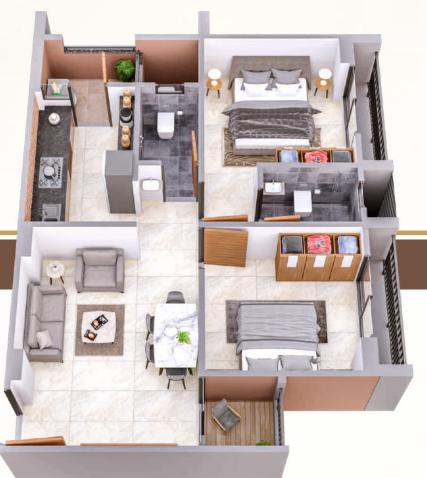

## **Shree Hari Group Project Details**

- 1. Shree Hari Blessing, Narol
- 2. Shree Hari Residency, Narol
- 3. Shree Hari Green, Narol
- 4. Shree Hari Blessing, New C G Road
- 5. Shree Hari Greens, Zundal
- 6. Shree Hari Divine, Zundal
- 7. Shree Hari Dreamland, Vishnodevi Circle

## **SPACIOUS LIVING**

Shree Hari Heaven is a space that we create keeping in mind your aspirations, luxuries, needs and above all moments that make your life, spacious and wide settings, open and inviting landscape with aesthetically done architecture....together it creates.