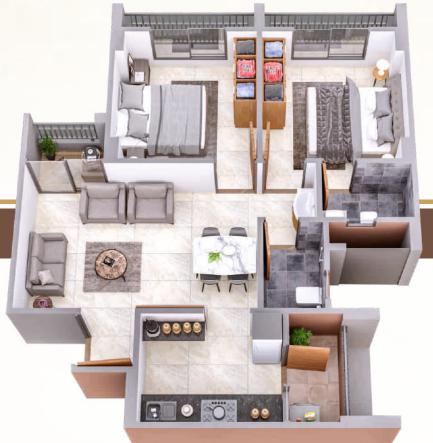

## **Shree Hari Group Project Details**

- 1. Shree Hari Blessing, Narol
- 2. Shree Hari Residency, Narol
- 3. Shree Hari Green, Narol
- 4. Shree Hari Blessing, New C G Road
- 5. Shree Hari Greens, Zundal
- 6. Shree Hari Divine, Zundal
- 7. Shree Hari Dreamland, Vishnodevi Circle

## **SPACIOUS LIVING**

Shree Hari Heaven is a space that we create keeping in mind your aspirations, luxuries, needs and above all moments that make your life, spacious and wide settings, open and inviting landscape with aesthetically done architecture....together it creates.