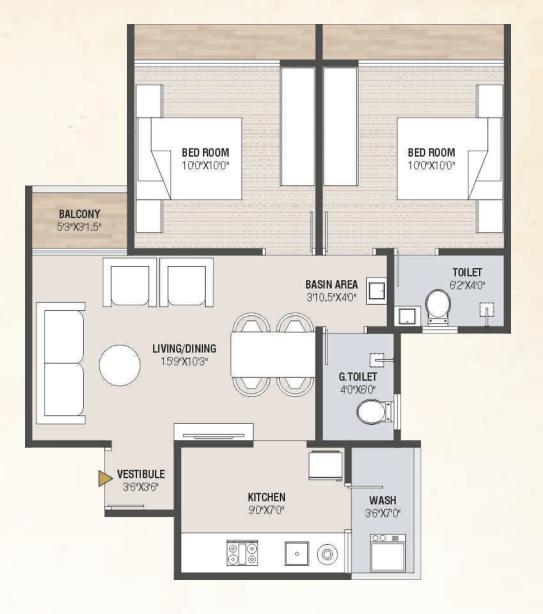

## **SPACIOUS LIVING**

Shree Hari Heaven is a space that we create keeping in mind your aspirations, luxuries, needs and above all moments that make your life, spacious and wide settings, open and inviting landscape with aesthetically done architecture....together it creates.